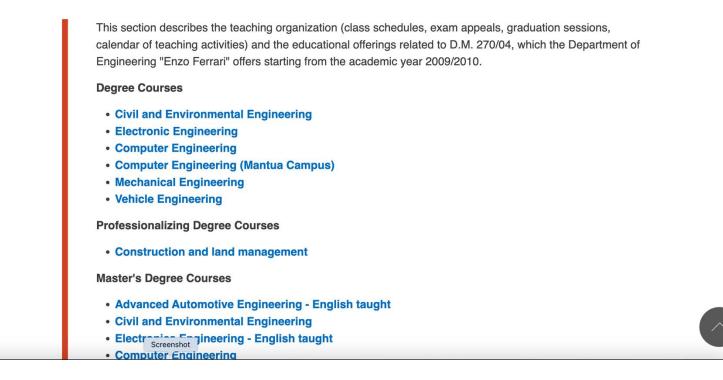

# Master degree webpage

### https://www.ingmo.unimore.it/en/education

| ← → C 😋 ingmo.unimore.it/en/ed      | ucation                                                                                             | 🔄 Q 🕁 | • | M | Ď     | -          | :      |
|-------------------------------------|-----------------------------------------------------------------------------------------------------|-------|---|---|-------|------------|--------|
| 🗅 Bank 🗀 Journals 🗀 Comunicazione d | 🗅 Streaming 🗅 CNR 🕒 Università di MoRe 🗁 Informazione 🎦 Importati 🗋 databases 📀 Cisia - Consorzio I |       |   |   | 🗅 Tut | tti i pref | leriti |