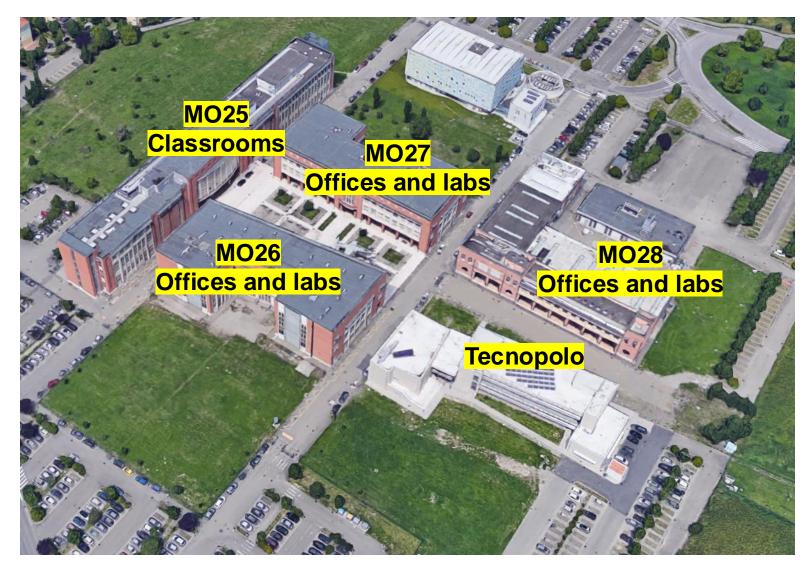

web using Chrome or Edge at www.office.com

From the Teams app (desktop or mobile is recommended; download it from Microsoft Teams Download)

Log in with your username@unimore.it

#### UNIMORE

To access Moodle:

Go to moodle.unimore.it

Log in with your username@unimore.it

# **Offices for Students**

- Academic Coordination
  - Services: Entrance and ongoing orientation, study plans, general information about teaching activities
  - Location: Second floor, building MO25
  - Email: <u>didattica.dief@unimore.it</u>
  - Phone: 059 2056177
- Student Office
  - Services: Management of administrative and bureaucratic aspects of student careers
  - Location: Via Giuseppe Campi, 213/b Modena
  - Email: <u>segrstud.ingegneria@unimore.it</u>
  - Phone: 059 2055637

# **The Department Buildings**